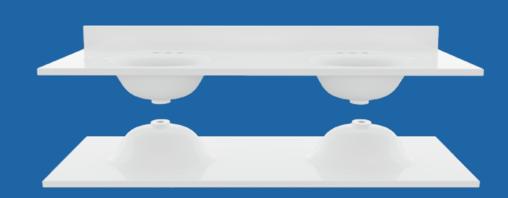

#### 2. CULTURED MARBLE Integral Vanity Tops Double Bowl

Size:61x22; 73x22, ... (Customized) | Basin shape: Oval Color: Pure White