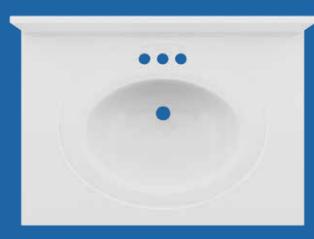

## **PRODUCTS:**

1. CULTURED MARBLE Integral Vanity Tops-Single Bowl

Size 25x19,31x19,31x22,37x22,... (Customized)
Basin shape: Oval | Color: Pure White

Size 25x19,31x19,31x22,37x22,... (Customized)
Basin shape: square | Color: Pure White