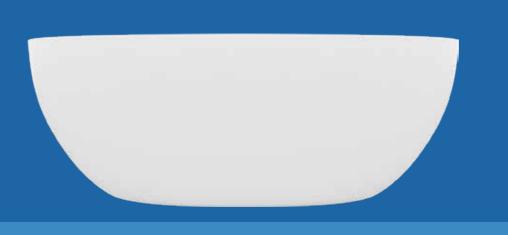

### 3. BATHTUBS 4. SHOWER WALL PANELS

Size: 63x35 | Type: Freestanding | Color: Pure White

1 set include 3 shower wall panels: 36"x96-60"x96"-36"x96"