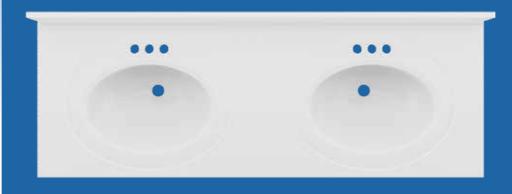

#### 2. CULTURED MARBLE Integral Vanity Tops Double Bowl

Size:61x22; 73x22, ... (Customized) | Basin shape: Oval Color: Pure White