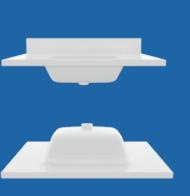

#### 2. CULTURED MARBLE Integral Vanity Tops Double Bowl

Size:61x22; 73x22, ... (Customized) | Basin shape: Oval Color: Pure White