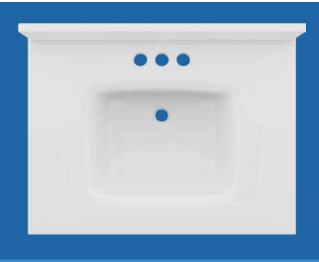

## **PRODUCTS:**

1. CULTURED MARBLE Integral Vanity Tops-Single Bowl

Size 25x19,31x19,31x22,37x22,... (Customized)
Basin shape: Oval | Color: Pure White

Size 25x19,31x19,31x22,37x22,... (Customized)
Basin shape: square | Color: Pure White