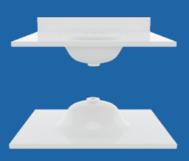

## **PRODUCTS:**

1. CULTURED MARBLE Integral Vanity Tops-Single Bowl

Size 25x19,31x19,31x22,37x22,... (Customized)
Basin shape: Oval | Color: Pure White

Size 25x19,31x19,31x22,37x22,... (Customized)
Basin shape: square | Color: Pure White