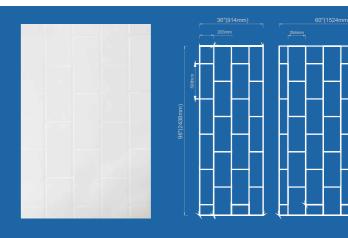

### 3. BATHTUBS 4. SHOWER WALL PANELS

Size: 63x35 | Type: Freestanding | Color: Pure White

1 set include 3 shower wall panels: 36"x96-60"x96"-36"x96"