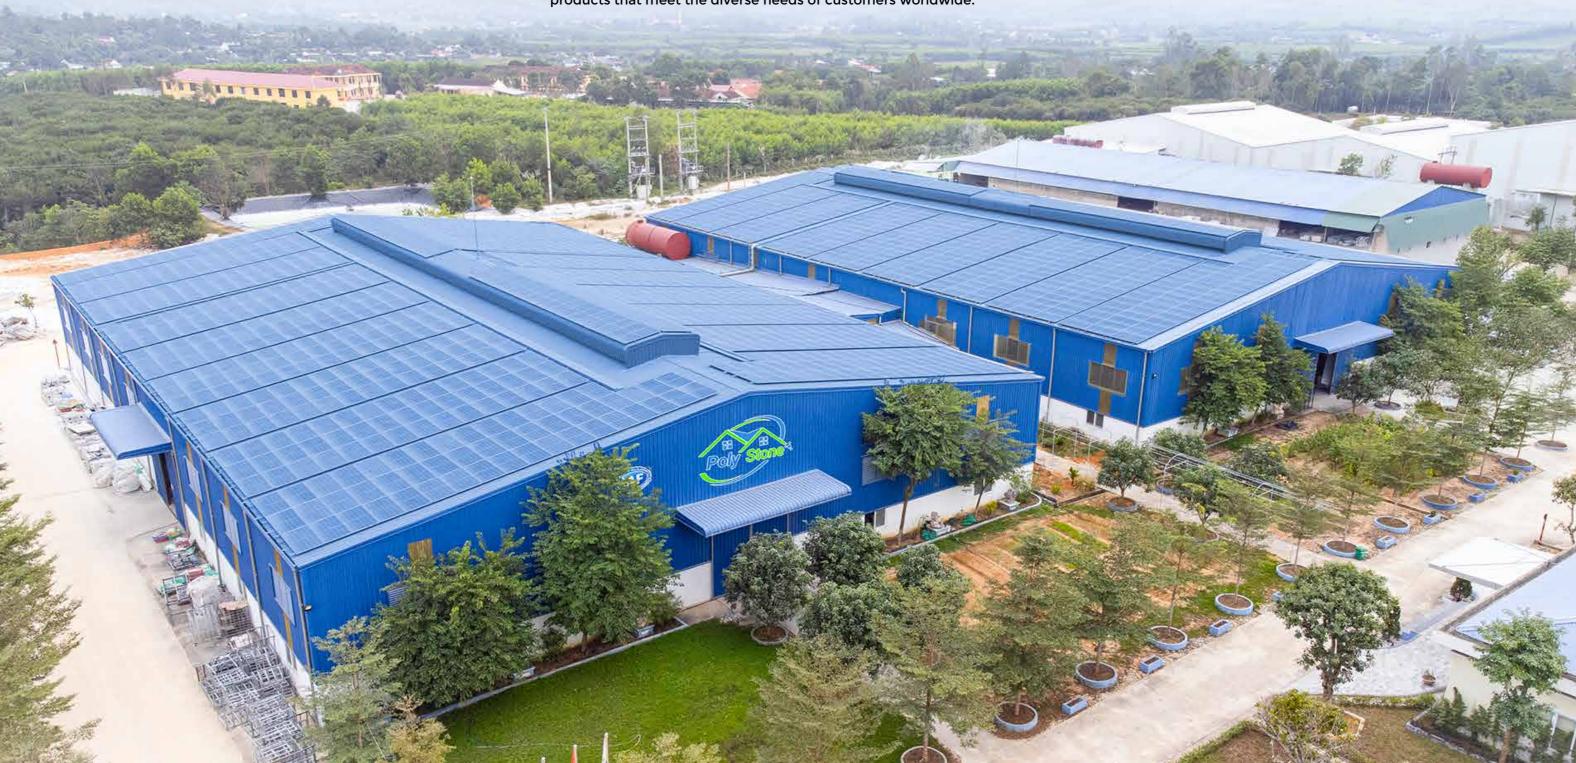

# **ABOUT US**

Vina Polystone is proud to be the latest member of Nhat Huy Group with long years of experience in manufacturing and exporting cultured marble products internationally. As one of the leading manufacturer and supplier in Vietnam, Nhat Huy owns 7 large factories in Nghe An and Phu Tho provinces.

Output Capacity: 520,000pcs/month

Main products: cultured marble integral vanity top Skilled workforce: 150 workers and 30 technicians

Being built on a solid foundation and deep market expertise, Vina Polystone continuously strives for growth, delivering high-quality products that meet the diverse needs of customers worldwide.